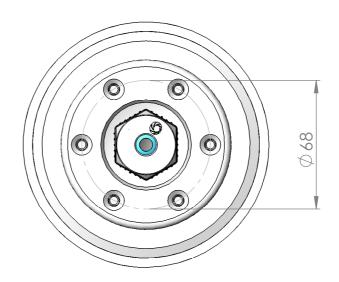

| UNLESS OTHERWISE SPECIFIED: FINISH: DIMENSIONS ARE IN MILLIMETERS |      |      |        |      |         |    | DEBUR AND<br>BREAK SHARP | DO N               | OT SCALE DRAWING | REVISION     |    |
|-------------------------------------------------------------------|------|------|--------|------|---------|----|--------------------------|--------------------|------------------|--------------|----|
| SURFACE FINISH:<br>TOLERANCES:<br>LINEAR:<br>ANGULAR:             |      |      |        |      |         |    | EDGES                    | PR PULSION SYSTEMS |                  |              |    |
|                                                                   | NAME | SIGN | NATURE | DATE |         |    |                          | TITLE:             |                  |              |    |
| DRAWN                                                             |      |      |        |      |         |    |                          |                    |                  |              |    |
| CHK'D                                                             |      |      |        |      |         |    |                          |                    |                  |              |    |
| APPV'D                                                            |      |      |        |      |         |    |                          |                    |                  |              |    |
| MFG                                                               |      |      |        |      |         |    |                          | 1                  |                  |              |    |
| Q.A                                                               |      |      |        |      | MATERIA | L: |                          | DWG NO.            | PZA-WTM-S        |              | A3 |
|                                                                   |      |      |        |      | 1       |    |                          |                    |                  |              |    |
|                                                                   |      |      |        |      | WEIGHT: |    |                          | SCALE:1:1          |                  | SHEET 1 OF 1 | -  |