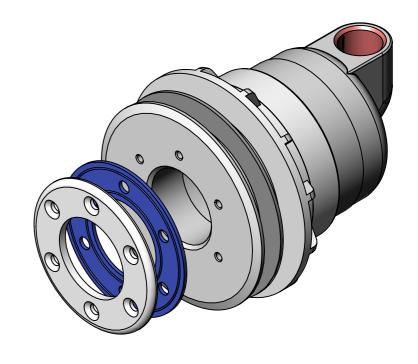

| UNLESS OTHERWISE SPECIFIED: FINISH: DIMENSIONS ARE IN MILLIMETERS |      |      |        |      |         |    | DEBUR AND<br>BREAK SHARP | DO N               | OT SCALE DRAWING | REVISION     |    |
|-------------------------------------------------------------------|------|------|--------|------|---------|----|--------------------------|--------------------|------------------|--------------|----|
| SURFACE FINISH:<br>TOLERANCES:<br>LINEAR:<br>ANGULAR:             |      |      |        |      |         |    | EDGES                    | PR PULSION SYSTEMS |                  |              |    |
|                                                                   | NAME | SIGN | NATURE | DATE |         |    |                          | TITLE:             |                  |              |    |
| DRAWN                                                             |      |      |        |      |         |    |                          |                    |                  |              |    |
| CHK'D                                                             |      |      |        |      |         |    |                          |                    |                  |              |    |
| APPV'D                                                            |      |      |        |      |         |    |                          |                    |                  |              |    |
| MFG                                                               |      |      |        |      |         |    |                          | 1                  |                  |              |    |
| Q.A                                                               |      |      |        |      | MATERIA | L: |                          | DWG NO.            | PZA-WTM-S        |              | A3 |
|                                                                   |      |      |        |      | 1       |    |                          |                    |                  |              |    |
|                                                                   |      |      |        |      | WEIGHT: |    |                          | SCALE:1:1          |                  | SHEET 1 OF 1 | -  |