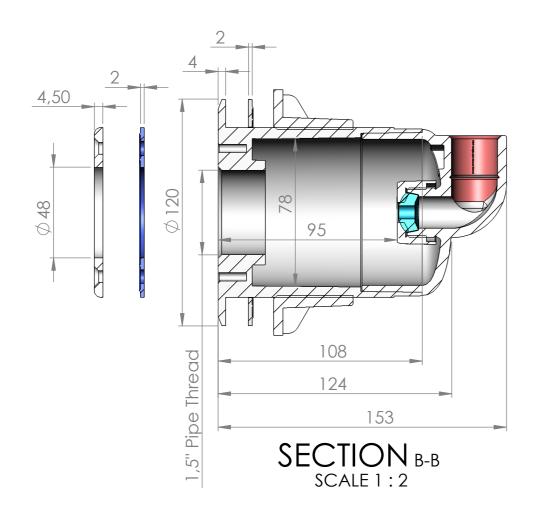

| UNLESS OTHERWISE SPECIFIED: FINISH: DIMENSIONS ARE IN MILLIMETERS |      |      |        |      |         |    | DEBUR AND<br>BREAK SHARP | DO N               | OT SCALE DRAWING | REVISION     |    |
|-------------------------------------------------------------------|------|------|--------|------|---------|----|--------------------------|--------------------|------------------|--------------|----|
| SURFACE FINISH:<br>TOLERANCES:<br>LINEAR:<br>ANGULAR:             |      |      |        |      |         |    | EDGES                    | PR PULSION SYSTEMS |                  |              |    |
|                                                                   | NAME | SIGN | NATURE | DATE |         |    |                          | TITLE:             |                  |              |    |
| DRAWN                                                             |      |      |        |      |         |    |                          |                    |                  |              |    |
| CHK'D                                                             |      |      |        |      |         |    |                          |                    |                  |              |    |
| APPV'D                                                            |      |      |        |      |         |    |                          |                    |                  |              |    |
| MFG                                                               |      |      |        |      |         |    |                          | 1                  |                  |              |    |
| Q.A                                                               |      |      |        |      | MATERIA | L: |                          | DWG NO.            | PZA-WTM-S        |              | A3 |
|                                                                   |      |      |        |      | 1       |    |                          |                    |                  |              |    |
|                                                                   |      |      |        |      | WEIGHT: |    |                          | SCALE:1:1          |                  | SHEET 1 OF 1 | -  |