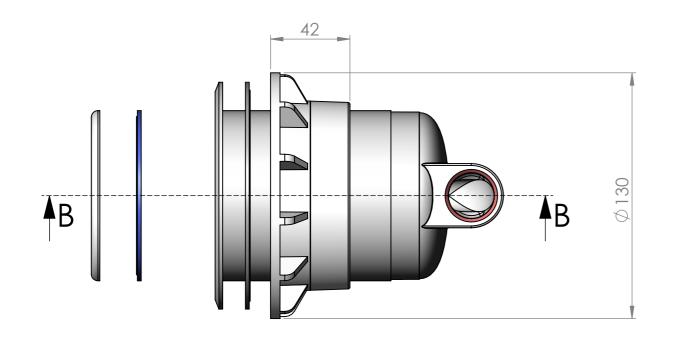

| UNLESS OTHERWISE SPECIFIED: FINISH: DIMENSIONS ARE IN MILLIMETERS |      |      |        |      |         |    | DEBUR AND<br>BREAK SHARP | DO N               | OT SCALE DRAWING | REVISION     |    |
|-------------------------------------------------------------------|------|------|--------|------|---------|----|--------------------------|--------------------|------------------|--------------|----|
| SURFACE FINISH:<br>TOLERANCES:<br>LINEAR:<br>ANGULAR:             |      |      |        |      |         |    | EDGES                    | PR PULSION SYSTEMS |                  |              |    |
|                                                                   | NAME | SIGN | NATURE | DATE |         |    |                          | TITLE:             |                  |              |    |
| DRAWN                                                             |      |      |        |      |         |    |                          |                    |                  |              |    |
| CHK'D                                                             |      |      |        |      |         |    |                          |                    |                  |              |    |
| APPV'D                                                            |      |      |        |      |         |    |                          |                    |                  |              |    |
| MFG                                                               |      |      |        |      |         |    |                          | 1                  |                  |              |    |
| Q.A                                                               |      |      |        |      | MATERIA | L: |                          | DWG NO.            | PZA-WTM-S        |              | A3 |
|                                                                   |      |      |        |      | 1       |    |                          |                    |                  |              |    |
|                                                                   |      |      |        |      | WEIGHT: |    |                          | SCALE:1:1          |                  | SHEET 1 OF 1 | -  |